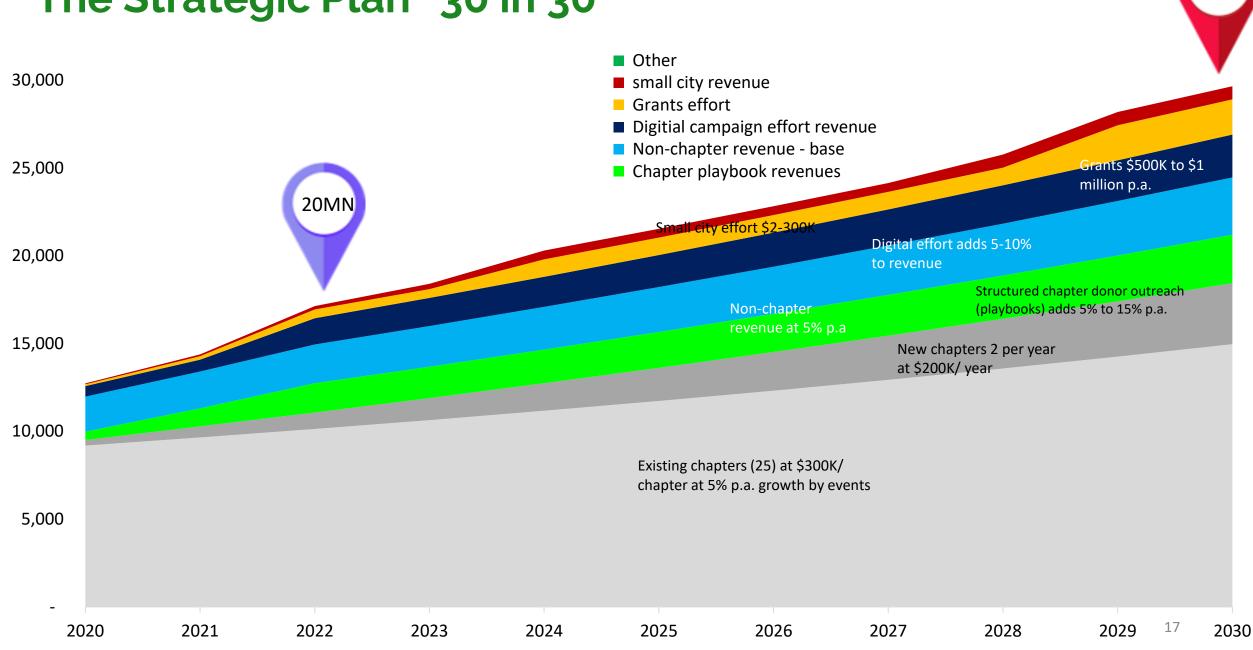

# The Citizens Foundation USA

#### **The Citizens Foundation USA**

**Founders** 

Incorprated on May 31, 2002

Management

Chapter leaders &

Volunteers 350+



#### **The Citizens Foundation USA - Overview**



A proud female dominated organisation!!!

## The Citizens Foundation USA - Footprint!





















# The Citizens Foundation USA – Journey!

DIVERSIFYING Revenue Lines



# **The Citizens Foundation USA - Today**



provides ~35% to 40% of TCF's annual budget







### **The Citizens Foundation USA - Partnerships!**















**BAE SYSTEMS** 







WALT DISNEY



**Deutsche Bank** 



























salesforce





zoom



**vm**ware

FOUNDATION

























## The Strategic Plan "30 in 30