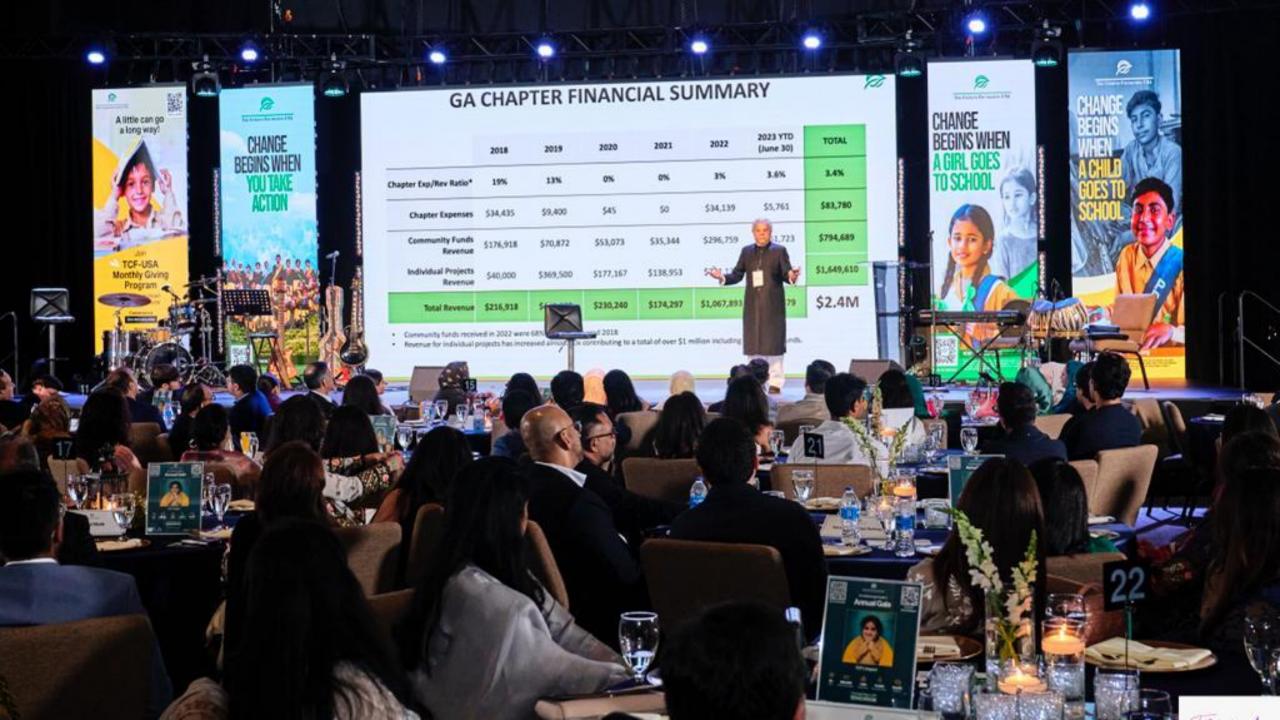

# **The Citizens Foundation USA - Today**

provides ~35% to 40% of TCF's annual budget