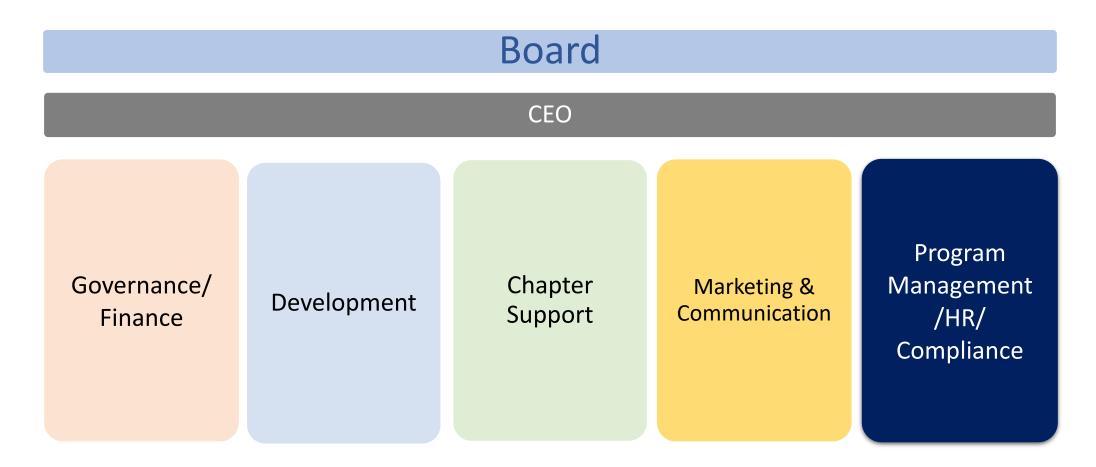

#### **The Citizens Foundation USA**

**Founders** 

Incorprated on May 31, 2002

Management

Chapter leaders &

Volunteers 350+