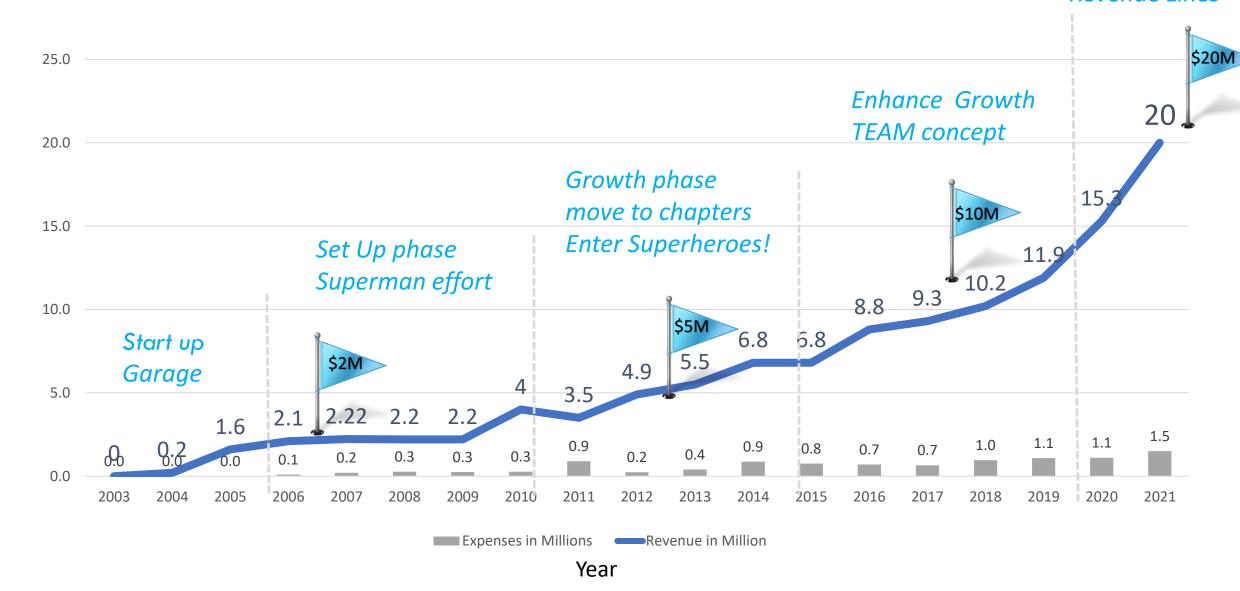

# The Citizens Foundation USA

#### **The Citizens Foundation USA**

**Founders** 

Incorprated on May 31, 2002

Management

Chapter leaders &

Volunteers 350+



#### **The Citizens Foundation USA - Overview**



A proud female dominated organisation!!!

## The Citizens Foundation USA - Footprint!





















# The Citizens Foundation USA – Journey!

DIVERSIFYING Revenue Lines



# **The Citizens Foundation USA - Today**



provides ~35% to 40% of TCF's annual budget







### **The Citizens Foundation USA - Partnerships!**















**BAE SYSTEMS** 







WALT DISNEY



**Deutsche Bank** 



























salesforce





zoom



**vm**ware

FOUNDATION

























## The Strategic Plan "30 in 30